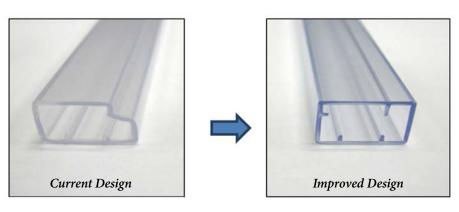

# Model 70AA/Male and 70AA/Female Modular Contact Packaging Improvement

The Bourns Trimpot Product Line announces a new design layout for the tube packaging of the Bourns® Model 70AA/Male Modular Contact and 70AA/Female Modular Contact. The improved designs provide a more secure fit and increased stability of the products during the shipping and handling process.

#### Model 70AA/Male