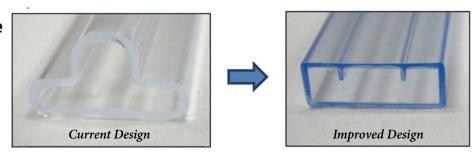

# Model 70AA/Male and 70AA/Female Modular Contact Packaging Improvement

The Bourns Trimpot Product Line announces a new design layout for the tube packaging of the Bourns® Model 70AA/Male Modular Contact and 70AA/Female Modular Contact. The improved designs provide a more secure fit and increased stability of the products during the shipping and handling process.

### Model 70AA/Female

Implementation dates are as follows:

We will begin phasing in this process: October, 2013

Should you have any questions or need additional information, please feel free to contact Customer Service/ Inside Sales in your local region.