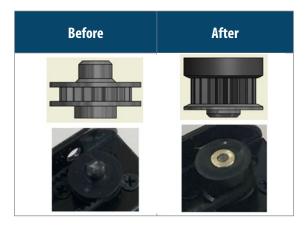

## Model PSM Series

Riverside, California – March 16, 2020 – As part of our continuous improvement efforts, effective June 15, 2020, Bourns will be adding a metal ring to the PSM Series Motorized Slide Potentiometer to increase the peeling force of the pulley assembly from the motor shaft. This improvement is designed to address issues with the pulley detaching, thus improving the reliability of the design.

The metal ring will affect the form of the product, and the bushing is now visible. The fit and function will remain the same. The quality and reliability of the product will improve. A list of affected part numbers is included on the next page.