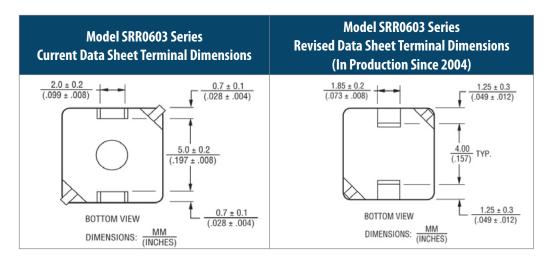

## **Terminal and Recommended Layout Dimensions**

*Riverside, California* – May 10, 2019 – Effective immediately, Bourns has corrected the data sheet terminal dimensions of the Model <u>SRR0603</u> and <u>SRR0604</u> Series Shielded Power Inductors to depict the dimensions of the current production version. These two Bourns® Model series have been produced with these dimensions since 2004. The prior data sheets showed incorrect dimensions.

As the result of the terminal dimension correction, the recommended solder pad layout dimension was adjusted on the data sheet, as well.

IC1942

The data sheets are corrected for the following part numbers.