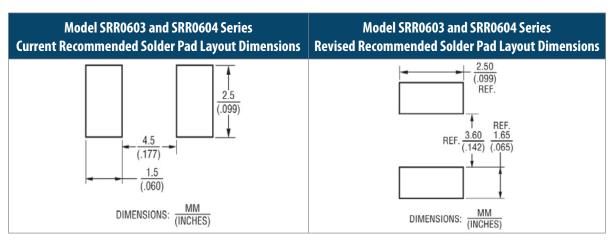

## **Terminal and Recommended Layout Dimensions**

*Riverside, California* – May 10, 2019 – Effective immediately, Bourns has corrected the data sheet terminal dimensions of the Model <u>SRR0603</u> and <u>SRR0604</u> Series Shielded Power Inductors to depict the dimensions of the current production version. These two Bourns® Model series have been produced with these dimensions since 2004. The prior data sheets showed incorrect dimensions.

As the result of the terminal dimension correction, the recommended solder pad layout dimension was adjusted on the data sheet, as well.

IC1942

The data sheets are corrected for the following part numbers.