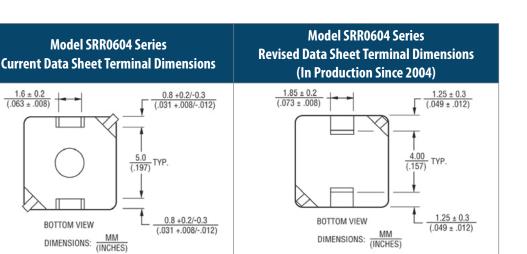

## **Terminal and Recommended Layout Dimensions**

*Riverside, California* – May 10, 2019 – Effective immediately, Bourns has corrected the data sheet terminal dimensions of the Model <u>SRR0603</u> and <u>SRR0604</u> Series Shielded Power Inductors to depict the dimensions of the current production version. These two Bourns® Model series have been produced with these dimensions since 2004. The prior data sheets showed incorrect dimensions.

As the result of the terminal dimension correction, the recommended solder pad layout dimension was adjusted on the data sheet, as well.

IC1942

The data sheets are corrected for the following part numbers.