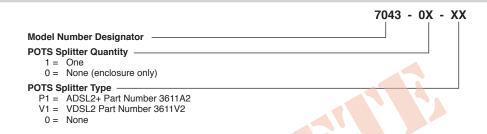

### **Features**

- Snap-in POTS splitter installation
- Accepts 3611 type POTS splitters
- (h) Listed per UL 1863
- Indoor or outdoor applications

# 7043 Series - POTS Splitter Enclosure

Bourns® Model 7043 Series simplifies the installation of DSL systems where there are no vacant positions in the installed NID.Bourns® 3611x2 for ADSL2+ / VDSL snaps into the 7043 box at the subscriber premises. The weather-resistant enclosure is manufactured of high-impact resistant, ultraviolet desensitized, flame retardant material. A sectionalized grommet allows for wire entry and exit. The cover can be embossed with a company logo or other details.

### **How to Order**



#### **Product Dimensions**



## **BOURNS**®

Asia-Pacific: Tel: +886-2 2562-4117 • Fax: +886-2 2562-4116

EMEA: Tel: +36 88 520 390 • Fax: +36 88 520 211

The Americas: Tel: +1-951 781-5500 • Fax: +1-951 781-5700

www.bourns.com