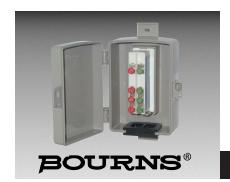

# 7043 Series - POTS Splitter Enclosure

Bourns® Model 7043 Series simplifies the installation of DSL systems where there are no vacant positions in the installed NID.Bourns® 3611x2 for ADSL2+ / VDSL snaps into the 7043 box at the subscriber premises. The weather-resistant enclosure is manufactured of high-impact resistant, ultraviolet desensitized, flame retardant material. A sectionalized grommet allows for wire entry and exit. The cover can be embossed with a company logo or other details.

### **Features**

- Snap-in POTS splitter installation
- Accepts 3611 type POTS splitters
- (h) Listed per UL 1863
- Indoor or outdoor applications