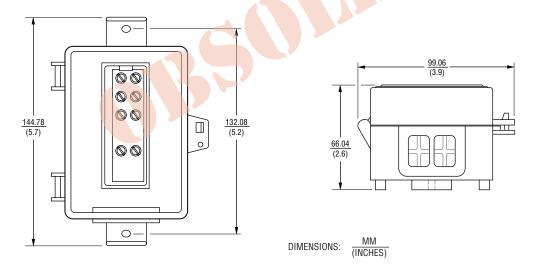

### **Features**

- Snap-in POTS splitter installation
- Accepts 3611 type POTS splitters
- (h) Listed per UL 1863
- Indoor or outdoor applications

# 7043 Series - POTS Splitter Enclosure

Bourns® Model 7043 Series simplifies the installation of DSL systems where there are no vacant positions in the installed NID.Bourns® 3611x2 for ADSL2+ / VDSL snaps into the 7043 box at the subscriber premises. The weather-resistant enclosure is manufactured of high-impact resistant, ultraviolet desensitized, flame retardant material. A sectionalized grommet allows for wire entry and exit. The cover can be embossed with a company logo or other details.

### **How to Order**



#### **Product Dimensions**



## **BOURNS**®

Asia-Pacific: Tel: +886-2 2562-4117 • Fax: +886-2 2562-4116

EMEA: Tel: +36 88 520 390 • Fax: +36 88 520 211

The Americas: Tel: +1-951 781-5500 • Fax: +1-951 781-5700

www.bourns.com