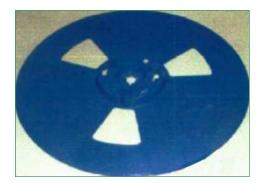

### Reel Packaging Color Change for SM-LP Series Line-Matching and SM536 Series ADSL Transformers

Riverside, California - December 5, 2011 - Effective April, 2012 with manufacturing date code 1214, the color of the reel packaging for the Bourns® Model SM-LP Series Line-Matching and SM536 Series ADSL Transformers will be a blue color vs. the current white color shown in the images below. The white colored SMD component package reel has become difficult to procure, necessitating a change to the blue colored reel.

**Before** 

After

The material characteristics and reel dimensions of the blue colored reel are identical to the white colored reel.

The affected part numbers are: SM-LP-5001E

SM-LP-5001E SM-LP-5001MEL

SM-LP-5001-2E