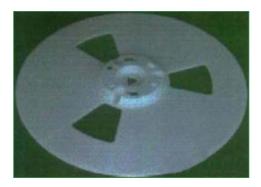

### Reel Packaging Color Change for SM-LP Series Line-Matching and SM536 Series ADSL Transformers

Riverside, California - December 5, 2011 - Effective April, 2012 with manufacturing date code 1214, the color of the reel packaging for the Bourns® Model SM-LP Series Line-Matching and SM536 Series ADSL Transformers will be a blue color vs. the current white color shown in the images below. The white colored SMD component package reel has become difficult to procure, necessitating a change to the blue colored reel.

**Before** 

After

The material characteristics and reel dimensions of the blue colored reel are identical to the white colored reel.

The affected part numbers are: SM-LP-5001E

SM-LP-5001E SM-LP-5001MEL

SM-LP-5001-2E